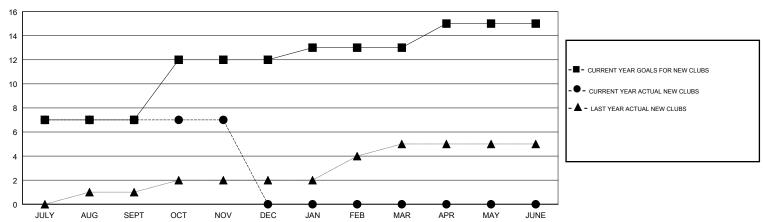

### GOALS AND ACTUAL NEW CLUBS CUMULATIVE

# LOCATION INDIA

**GMT CA** 

| Clubs                 |               |           |               | Members               |                           |                         |                                                    |
|-----------------------|---------------|-----------|---------------|-----------------------|---------------------------|-------------------------|----------------------------------------------------|
| RESULTS FOR 2017-2018 |               |           |               | RESULTS FOR 2017-2018 |                           |                         |                                                    |
| QUARTER               | NEW CLUB GOAL | NEW CLUBS | DROPPED CLUBS | QUARTER               | MEMBER GROWTH NET<br>GOAL | MEMBER GROWTH<br>ACTUAL | DROPPED<br>MEMBERS ACTUAL<br>(including transfers) |
| JULY/AUG/SEPT         | 7             | 7         | 0             | JULY/AUG/SEPT         | 245                       | 189                     | 100                                                |
| OCT/NOV/DEC           | 5             | 0         | 1             | OCT/NOV/DEC           | 170                       | 53                      | 24                                                 |
| JAN/FEB/MAR           | 1             | 0         | 0             | JAN/FEB/MAR           | 30                        | 0                       | 0                                                  |
| APR/MAY/JUNE          | 2             | 0         | 0             | APR/MAY/JUNE          | 75                        | 0                       | 0                                                  |