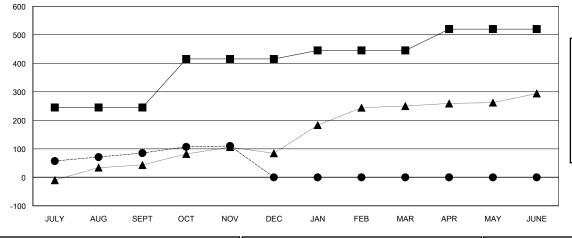

# GOALS AND ACTUAL MEMBERS CUMULATIVE

| DROPPED CLUBS: 1 |     |
|------------------|-----|
| DROPPED MEMBERS  |     |
| DECEASED         | 3   |
| CLUB CANCELLED   | 0   |
| OTHER            | 121 |
| TOTAL            | 124 |

# LOCATION INDIA

**GMT CA** 

| Clubs                 |               |           |               | Members               |                           |                         |                                                    |
|-----------------------|---------------|-----------|---------------|-----------------------|---------------------------|-------------------------|----------------------------------------------------|
| RESULTS FOR 2017-2018 |               |           |               | RESULTS FOR 2017-2018 |                           |                         |                                                    |
| QUARTER               | NEW CLUB GOAL | NEW CLUBS | DROPPED CLUBS | QUARTER               | MEMBER GROWTH NET<br>GOAL | MEMBER GROWTH<br>ACTUAL | DROPPED<br>MEMBERS ACTUAL<br>(including transfers) |
| JULY/AUG/SEPT         | 7             | 7         | 0             | JULY/AUG/SEPT         | 245                       | 189                     | 100                                                |
| OCT/NOV/DEC           | 5             | 0         | 1             | OCT/NOV/DEC           | 170                       | 53                      | 24                                                 |
| JAN/FEB/MAR           | 1             | 0         | 0             | JAN/FEB/MAR           | 30                        | 0                       | 0                                                  |
| APR/MAY/JUNE          | 2             | 0         | 0             | APR/MAY/JUNE          | 75                        | 0                       | 0                                                  |